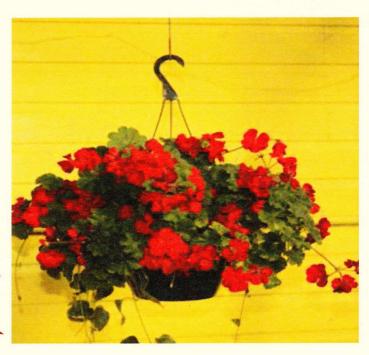

## Spectacular, Gorgeous, Geranium Basket!

- \*Our Customer favorite
- \*Large, beautiful, lush blooms that last until frost
- \*10" large basket with trailing vine
- \*Great for porches, patios, or to add to a planter
- \*Sun to part sun
- \*Already fertilized to save you time and money
- \*Guaranteed to blossom all season

## Two colors to choose from for \$25 each

Dark Red

Pink