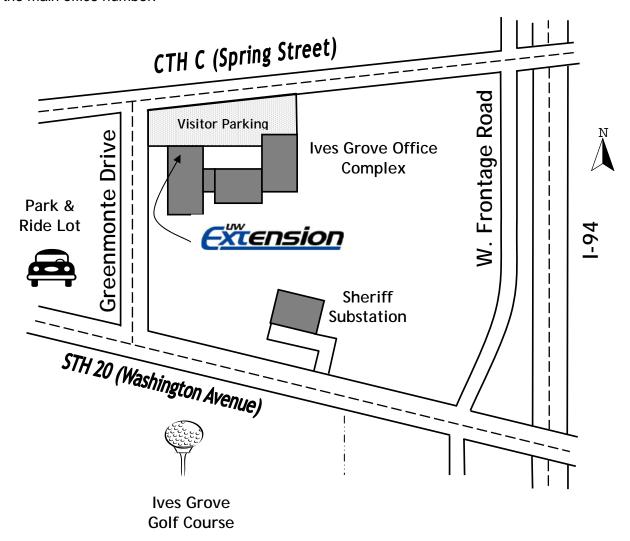

## **Ives Grove Office Complex Directions**

## Ives Grove Office Complex (County Office Building, Public Works Building)

14200 Washington Avenue (Highway 20), Sturtevant WI, 53177

**Directions:** From Interstate 94, exit at the Highway 20 (exit 333). Turn west for one-half mile on Highway 20, then turn right (north) on Greenmonte Drive. Enter the Visitor Parking Lot on the north side of the building. **Office Complex Hours**: Monday - Friday - 8:00-Noon --12:30-4:30 p.m.